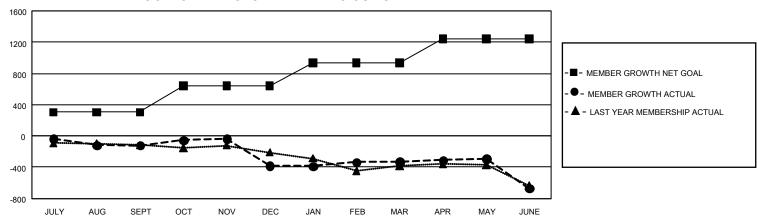

## GOALS AND ACTUAL MEMBERS CUMULATIVE

| DROPPED CLUBS: 42       |              | 500 CLUBS OF 821 ADDED 1<br>OR MORE NEW MEMBERS | GENDER DISTRIBUTION  MALE 10,462 (61.55%) |                |
|-------------------------|--------------|-------------------------------------------------|-------------------------------------------|----------------|
|                         |              |                                                 | FEMALE                                    | 6,533 (38.43%) |
| DROPPED MEMBERS         |              |                                                 | NON BINARY                                | 0 (0.00%)      |
| DECEASED                | 385          |                                                 | PREFER NOT TO ANSWER                      | 3 (0.02%)      |
| CLUB CANCELLED<br>OTHER | 415<br>2,440 | CLICK HERE FOR                                  | TOTAL FAMILY UNIT MEMBERS                 | 3,623          |
| TOTAL                   | 3,240        | CUMULATIVE MEMBERSHIP DATA                      | FAMILY MEMBERS PAYING HALF DUES 1,86      |                |

| Members               |                           |                         |                                                    |  |  |  |  |  |  |
|-----------------------|---------------------------|-------------------------|----------------------------------------------------|--|--|--|--|--|--|
| RESULTS FOR 2021-2022 |                           |                         |                                                    |  |  |  |  |  |  |
| QUARTER               | MEMBER GROWTH NET<br>GOAL | MEMBER GROWTH<br>ACTUAL | DROPPED MEMBERS<br>ACTUAL (including<br>transfers) |  |  |  |  |  |  |
| JULY/AUG/SE           | EPT 306                   | 673                     | 704                                                |  |  |  |  |  |  |
| OCT/NOV/DE            | C 335                     | 621                     | 776                                                |  |  |  |  |  |  |
| JAN/FEB/MAF           | ₹ 292                     | 814                     | 657                                                |  |  |  |  |  |  |
| APR/MAY/JUI           | NE 307                    | 857                     | 1,103                                              |  |  |  |  |  |  |