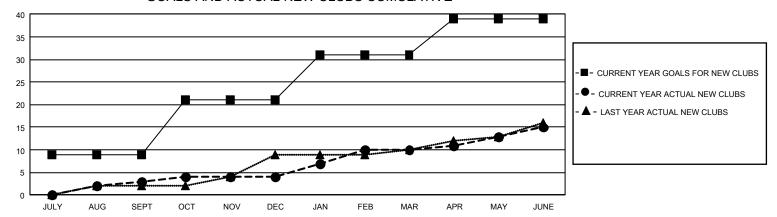

## GOALS AND ACTUAL NEW CLUBS CUMULATIVE

## GMT Constitutional Area 1, Group M

REPORT DOES NOT INCLUDE CLUBS IN UNDISTRICTED AREAS.

| Clubs                 |               |           |               |  |  |  |  |
|-----------------------|---------------|-----------|---------------|--|--|--|--|
| RESULTS FOR 2021-2022 |               |           |               |  |  |  |  |
| QUARTER               | NEW CLUB GOAL | NEW CLUBS | DROPPED CLUBS |  |  |  |  |
| JULY/AUG/SEPT         | 27            | 3         | 11            |  |  |  |  |
| OCT/NOV/DEC           | 36            | 1         | 12            |  |  |  |  |
| JAN/FEB/MAR           | 30            | 6         | 5             |  |  |  |  |
| APR/MAY/JUNE          | 24            | 5         | 14            |  |  |  |  |